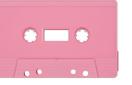

Light Pink MB-7622 (SONIC) Recom'd Inks: White oles, Reds, Silver, Gold

Blue Tint MB-2222 (SONIC) Recom'd Inks: White, Silver, Gold

Purple Tint MB-3022 (SONIC) Recom'd Inks: White, Silver, Gold

Red Solid MB-0822