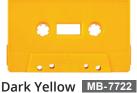

Recom'd Inks: White, Black, Silver, Gold

(SONIC)

Smoky Tint MB-5422 (SONIC) Recom'd Inks: White, Silver, Gold

Clear w/Clear MB-0322CL Liner (SONIC) Recom'd Inks: All colors

Gray Solid MB-8722 (SONIC) Recom'd Inks: All colors except White